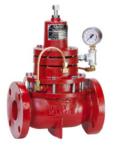

#### **Non-Vent Controls**

We also offer non-vent back pressure regulators and non-vent pressure reducing regulators, which capture and re-route gases back into the production process.

If you have standard back pressure or pressure reducing regulators, you can also convert them to non-vent with a simple kit.