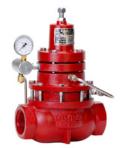

## **Spring-Loaded Regulators**

This requires no instrument gas, but use process media to overcome spring pressure when the regulator needs to open. This regulator also allows you to flow liquid or gas or both simultaneously.