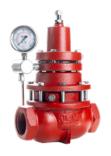

## **Spring-Loaded Regulators**

This requires no instrument gas, but use process media to overcome spring pressure when the regulator needs to open. This regulator also allows you to flow liquid or gas or both simultaneously.