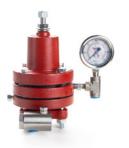

#### **Non-Vent Controls**

We also offer non-vent back pressure regulators and non-vent pressure reducing regulators, which capture and re-route gases back into the production process.

If you have standard back pressure or pressure reducing regulators, you can also convert them to non-vent with a simple kit.