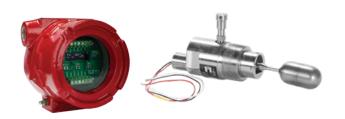

### **Electric Controls**

We have several electric products, including a pilot, low pressure control valve, glycol pumps, actuators, level controllers & switches.

Kimray's easy-to-use electric solutions provide precise regulation and critical feedback from the field.