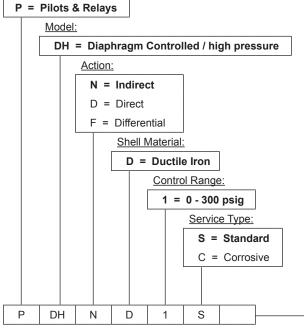

## Series:

Not all selections available on all products listed. See product pages 01:20.1 - 01:20.3 for available options

Options: Additional cost and lead times will apply If multiple options required input in sequential order

Leave blank if no options required

1 = NACE Certification (Corrosive Option Only)

2 = Hydrostatic Test Certification

3 = MTR (Shell Components)

A = AFLAS Elastomer

H = HSN Elastomer

V = FKM Elastomer

X = Export (Hydrostatic test, MTR & 3.1)