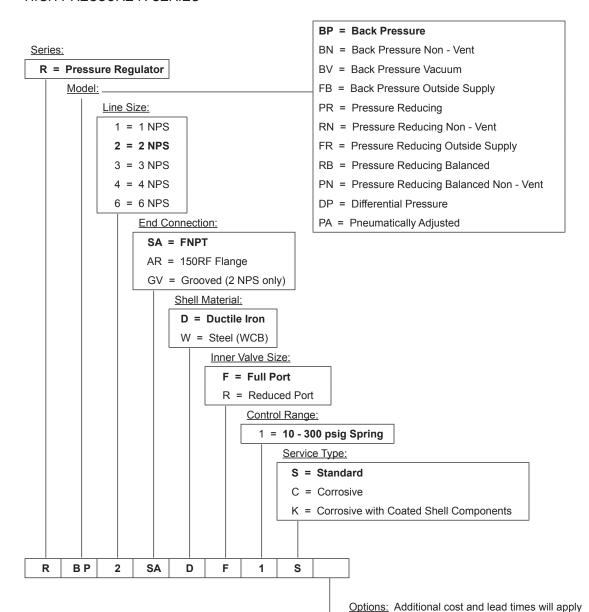

## CODE BUILDER HIGH PRESSURE R SERIES

If multiple options required input in sequential order Leave blank if no options required

- 1 = NACE Certification (Corrosive Option Only)
- 2 = Hydrostatic Test Certification
- 3 = MTR (Shell Components)
- A = AFLAS Elastomers
- H = HSN Elastomers
- V = FKM Elastomers
- X = Export (Hydrostatic test, MTR & 3.1)

Not all selections available on all products listed. See the following product pages for available options 06:10.1 - 06:10.7 - 06:20.1 - 06:20.5

06:10.1 - 06:10.7, 06:20.1 - 06:20.5, 06:30.1 - 06:30.3, 06:40.1 - 06:40.5, 06:50.1 - 06:50.7, 06:60.1 - 06:60.5,

06:70.1 - 06:70.5, 06:80.1 - 06:80.5,