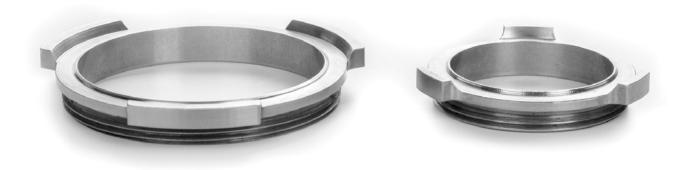

## IMPROVED DESIGN OF REMOVABLE SEATS ON LOW PRESSURE HIGH VOLUME VALVE

This product notice is to inform you that we have increase the height of the lobes on all LPHV removable seats. This will provide a more secure grip when installing and removing the seat.

With the new design we have increased the height of the lobes, which will provide a more secure grip when installing and removing the seat.

This change will have no impact on the fit, form, or function, so part numbers will remain the same.