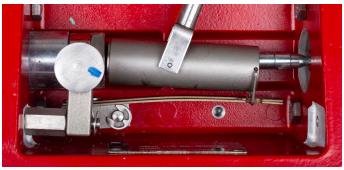

This product notice is to inform you about an improvement we have made to the spring assembly on the Gen II side mount Liquid Level Controller.

Beginning 11/1/2018, all Gen II side mounts with 6", 12", or 18" inch extensions will include a 5557A, which contains both a 5557 spring and a 5467 spring. This will allow for a tighter span, especially when operating in 2-phase applications.

This change is immediate and will be seen in all future Gen II side mount orders. You do not need to change out current springs, and it requires no further action.

Please note that all other side mounts (without extensions) will include only a 5467 spring, regardless of displacer size or material.