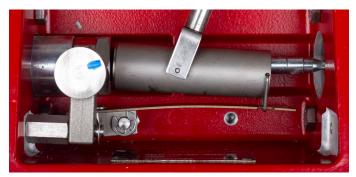

This product notice is to inform you about an improvement we have made to the spring assembly on the Gen II side mount Liquid Level Controller.

Beginning 11/1/2018, all Gen II side mounts with 6", 12", or 18" inch extensions will include a 5557A, which contains both a 5557 spring and a 5467 spring. This will allow for a tighter span, especially when operating in 2-phase applications.

This change is immediate and will be seen in all future Gen II side mount orders. You do not need to change out current springs, and it requires no further action.

Please note that all other side mounts (without extensions) will include only a 5467 spring, regardless of displacer size or material.