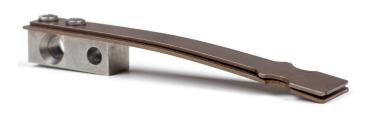

This product notice is to inform you about an improvement we have made to the spring assembly on the Gen II side mount Liquid Level Controller.

Beginning 11/1/2018, all Gen II side mounts with 6", 12", or 18" inch extensions will include a 5557A, which contains both a 5557 spring and a 5467 spring. This will allow for a tighter span, especially when operating in 2-phase applications.

This change is immediate and will be seen in all future Gen II side mount orders. You do not need to change out current springs, and it requires no further action.

Please note that all other side mounts (without extensions) will include only a 5467 spring, regardless of displacer size or material.