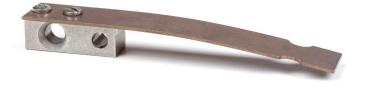

This product notice is to inform you about an improvement we have made to the spring assembly on the Gen II side mount Liquid Level Controller.

Beginning 11/1/2018, all Gen II side mounts with 6", 12", or 18" inch extensions will include a 5557A, which contains both a 5557 spring and a 5467 spring. This will allow for a tighter span, especially when operating in 2-phase applications.

This change is immediate and will be seen in all future Gen II side mount orders. You do not need to change out current springs, and it requires no further action.

Please note that all other side mounts (without extensions) will include only a 5467 spring, regardless of displacer size or material.